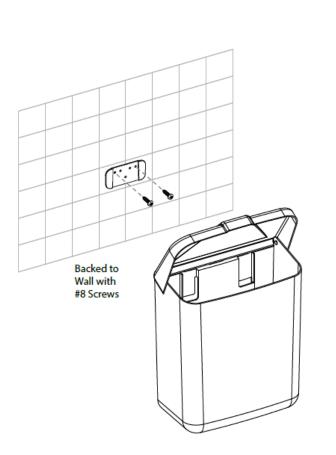

## INSTALLED IN SECONDS CAN BE EASILY REMOVED FROM WALL TO EMPTY OR SIMPLY REMOVE LINER. ONE UNIT SERVES TWO PURPOSES:

- 1) Single unit is wall mounted with screws.
- 2) For floor type unit, two single units are attached to each other and placed on floor, serving two stalls.
- **COMPLETELY WASHABLE** White PPC, PolyPropylene Copolymer material WILL NEVER RUST.
- DURABLE, NO SHARP EDGES GUARANTEED FOR ONE YEAR EXCEPT FOR VANDALISM.
- **SHIPPED WITH:** Mounting bracket, sample liner.
- Deodorant block can be placed in bottom of unit.
- The 250-201W receptacle uses Scensibles® Poly Liners: LBSF500HD, LBM500; or Waxed Paper Liner: KL; Liners packed 500/case