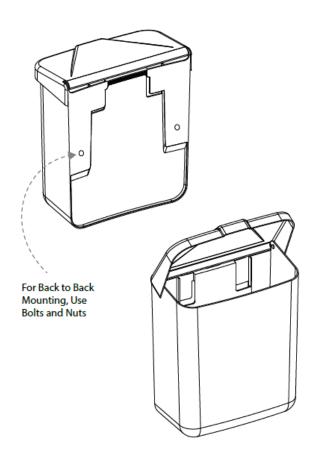

## INSTALLED IN SECONDS CAN BE EASILY REMOVED FROM WALL TO EMPTY OR SIMPLY REMOVE LINER. ONE UNIT SERVES TWO PURPOSES:

- 1) Single unit is wall mounted with screws.
- 2) For floor type unit, two single units are attached to each other and placed on floor, serving two stalls.
- **COMPLETELY WASHABLE** White PPC, PolyPropylene Copolymer material WILL NEVER RUST.
- DURABLE, NO SHARP EDGES GUARANTEED FOR ONE YEAR EXCEPT FOR VANDALISM.
- **SHIPPED WITH:** Mounting bracket, sample liner.
- Deodorant block can be placed in bottom of unit.
- The 250-201W receptacle uses Scensibles® Poly Liners: LBSF500HD, LBM500; or Waxed Paper Liner: KL; Liners packed 500/case